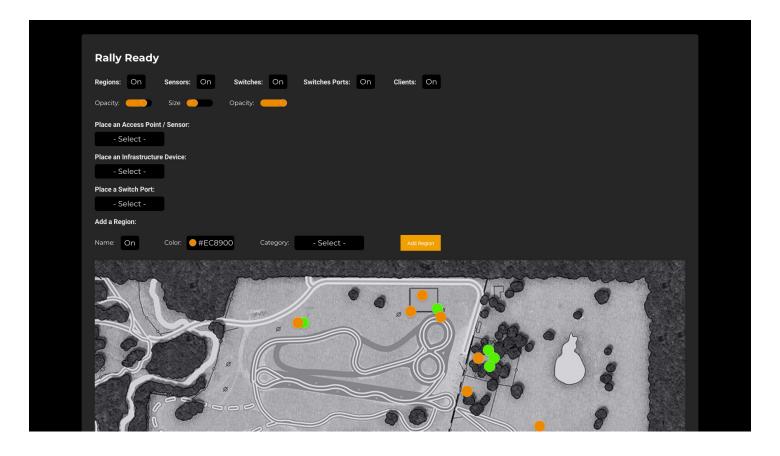

#### **RG Nets Solution**

The crew at RG Nets worked closely with Rally Ready staff to design, provision, and build a converged wireless network that utilizes best-of-breed radio technology for each deployment environment. Enterprise WLAN access points provide Wi-Fi 6 access for guests, racers, and influencers, as well as for the common areas' various buildings and outdoor connectivity. Larger outdoor areas of varying topography are covered by private LTE radios, allowing consistent communication with facilities management, racing crews, and the chase helicopter.

To make it all work as desired, RG Nets manages the multi-RAN network, with radios produced by multiple vendors, and enables seamless and contiguous roaming for connected devices. This means that staff, drivers, and visitors—as well as their connected devices—can roam at racing speeds across the different RAN technologies without losing connectivity for their voice, video, and streaming applications.

Key features such as traffic shaping, policy-based routing, network address translation (NAT), and quality of service (QoS) controls ensure that Rally Ready's staff and visitors have a stable and robust connection no matter where they are on the property.